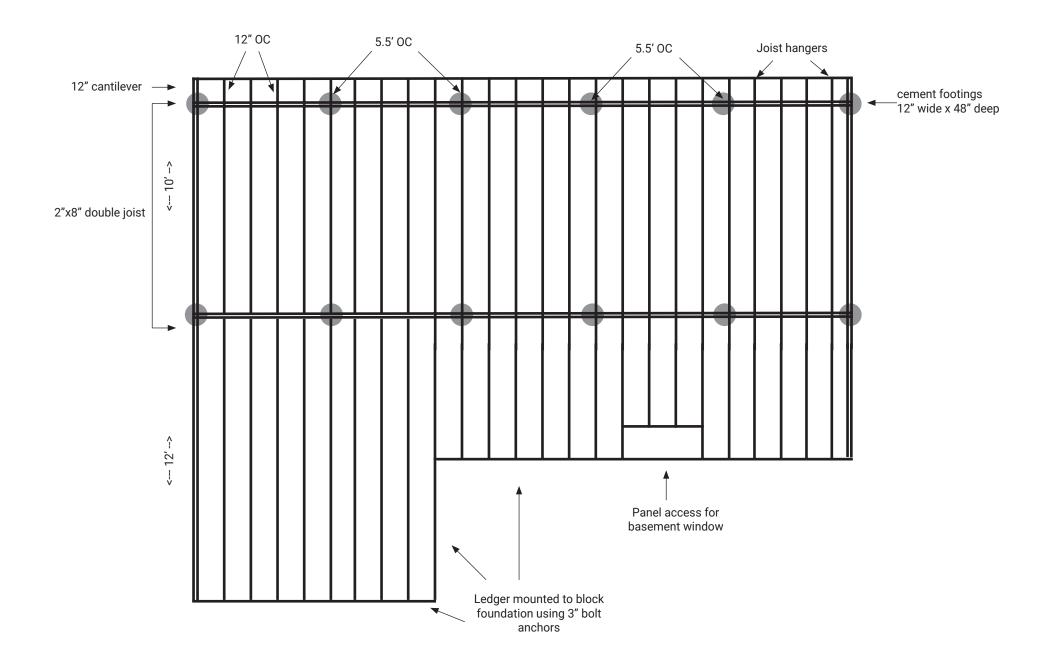

### **APPLICATION FOR CHANGE OR ALTERATION**

| NAME Christian & Michell                                                                                                                                                                  | e Blasberg                                                                                                                                                                                                               | DATE_ April 18, 2022                                                                                                                                                                                                                                                                           |  |
|-------------------------------------------------------------------------------------------------------------------------------------------------------------------------------------------|--------------------------------------------------------------------------------------------------------------------------------------------------------------------------------------------------------------------------|------------------------------------------------------------------------------------------------------------------------------------------------------------------------------------------------------------------------------------------------------------------------------------------------|--|
| ADDRESS 40 William Fea                                                                                                                                                                    | her Drive, Voorhees, NJ 0804                                                                                                                                                                                             | 13 PHONE 856-261-2325                                                                                                                                                                                                                                                                          |  |
| EMAIL cvblas@comcast.n                                                                                                                                                                    | et  list and you will receive approval notification by                                                                                                                                                                   | v email)                                                                                                                                                                                                                                                                                       |  |
| Note: This completed form will be available for for viewing on theLaker.net                                                                                                               |                                                                                                                                                                                                                          |                                                                                                                                                                                                                                                                                                |  |
| Attach a copy of your lot survey or     Submit 1 copy each (except swimn     For swimming pools only, 2 copies     wastewater disposal plans (backw     For tree removal and other landsc | which you have drawn (to scale) the structure. ning pools) of the following: this form, any plans of the following: this form, lot survey, pool plans ash and draining)  ape changes, on lot survey mark location of ALL | other pertinent information, or attach a copy of your plans. s, your lot survey s, landscape plans (existing and proposed), soil erosion plan, and L trees noting the ones you wish to remove and why. Also, lightly shade ed natural vegetation per Article V, Section 1. (p) of the C & R's. |  |
| Any questions call the Management Office: 8                                                                                                                                               | 88-884-8490                                                                                                                                                                                                              |                                                                                                                                                                                                                                                                                                |  |
| Removal of concrete patio pasize, location, and sample of                                                                                                                                 |                                                                                                                                                                                                                          | deck made of composite decking. See attached for                                                                                                                                                                                                                                               |  |
|                                                                                                                                                                                           |                                                                                                                                                                                                                          |                                                                                                                                                                                                                                                                                                |  |
|                                                                                                                                                                                           |                                                                                                                                                                                                                          |                                                                                                                                                                                                                                                                                                |  |
|                                                                                                                                                                                           |                                                                                                                                                                                                                          |                                                                                                                                                                                                                                                                                                |  |
|                                                                                                                                                                                           |                                                                                                                                                                                                                          |                                                                                                                                                                                                                                                                                                |  |
|                                                                                                                                                                                           |                                                                                                                                                                                                                          |                                                                                                                                                                                                                                                                                                |  |
|                                                                                                                                                                                           |                                                                                                                                                                                                                          |                                                                                                                                                                                                                                                                                                |  |
| PLEASE MAIL COMPLETED APPLICATION<br>Sturbridge Lakes Architectural Control Com<br>c/o MAMCO<br>14000 Horizon Way,Suite 200<br>Mt. Laurel, NJ 08054                                       | nittee own<br>Ow<br>Cor                                                                                                                                                                                                  | ner signature rner grants permission to Architectural mmittee and/or SLA Trustees to enter perty to inspect proposed site.                                                                                                                                                                     |  |
| 2. Applications cannot be processed unless                                                                                                                                                | es Township, state, and any other necessary per<br>residents are current in their Association Dues<br>chitectural matter must be referred to the Assoc                                                                   |                                                                                                                                                                                                                                                                                                |  |
| APPROVED UNCONDITIONALLY                                                                                                                                                                  |                                                                                                                                                                                                                          | irperson                                                                                                                                                                                                                                                                                       |  |
| APPROVED CONDITIONALLY(See Attachments)                                                                                                                                                   |                                                                                                                                                                                                                          | ·                                                                                                                                                                                                                                                                                              |  |
| REJECTED(See Attachments)                                                                                                                                                                 | Prop                                                                                                                                                                                                                     | perty Manager                                                                                                                                                                                                                                                                                  |  |
| Application cannot be processed becar                                                                                                                                                     | Date ise Association dues are delinquent. Please res                                                                                                                                                                     |                                                                                                                                                                                                                                                                                                |  |
| Manager Date                                                                                                                                                                              |                                                                                                                                                                                                                          |                                                                                                                                                                                                                                                                                                |  |