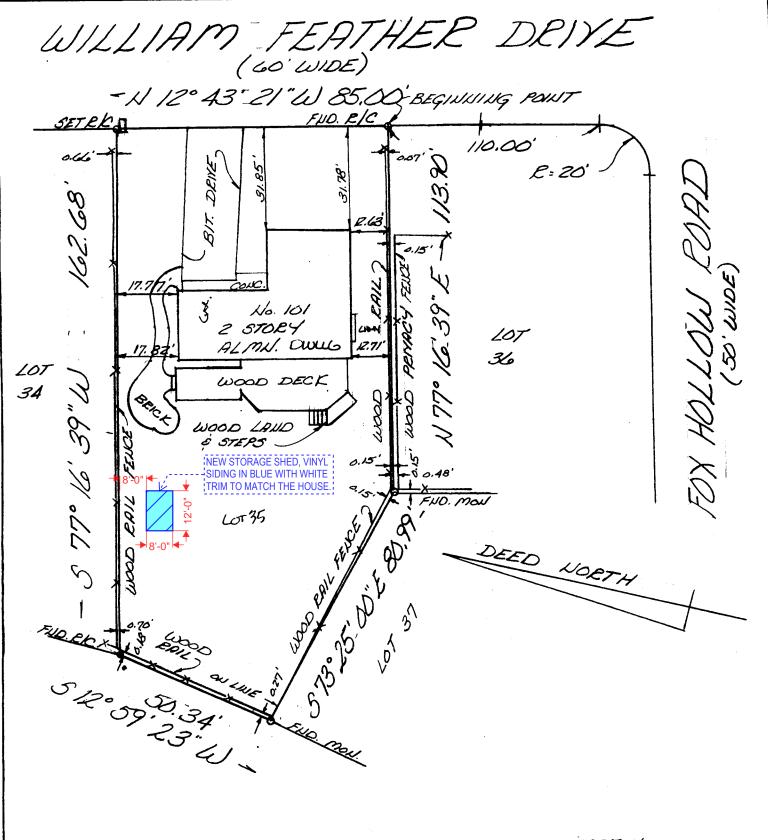

BEING LOT 35, BLOCK 229-10," FINAL PLAN OF LOTS, PHASE II, SECTION 8, THE LAKES AT KENILWORTH", FILED 1/3/79 AS MAP No. 634-1. A.K.A. LOT 35, BLOCK 229-10, TOWNSHIP OF YOOCHEES, TAX MAP.

ETEKCAPITAL MORTGAGE BANKING, ITS SUCCESSORS AND OR ASSIGNS TRIDENT LAND TRANSFER CO. N.J.

## Survey of Premises

Ho. 101 WILLIAM FEATHER DRIVE TOWNSHIP OF YOORHEES

CAMDEN Co. New Jersey
Scale - 1"= 30"
489-18

856-854-5229